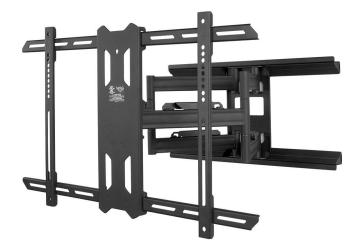

## KANTO FULL MOTION TV WALL MOUNT

SKU: 124676

About This Item Product Benefits Details WarrantyDimensions: 23.6"W x 2"D x 15.7"HColor: BlackFits Most 37" to 75" TVsSupports Up to 125 lbsSits 2" from WallExtends Nearly 22 Inches18 Degrees of TiltWide Range SwivelFits VESA Patterns 100x100 to 600x400 Spec SheetThe Wall Mount comes with a manufacturer warranty of 5 year. Please contact your local store for assistance for any claims within this period.As an added optional benefit, extend your coverage for an additional 3 years with our Protection Plans. Learn more.