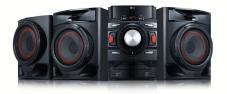

## LG BLUETOOTH AUDIO SHELF SYSTEM

SKU: 124699

About This Item Product Benefits Details WarrantyDimensions:40"W x 11.75"D x 12.5"HColor:Black700 total watts2 USB, Audio L/R in, 3.5mm jackBluetooth/LG Sound syncPlays CD/ FM tunerUSB playback/USB recording Spec Sheet Owners ManualThe Bluetooth Audio shelf system comes with a manufacturer warranty of 1 year. Please contact your local store for assistance for any claims within this period.As an added optional benefit, extend your coverage for an additional 3 years with our Protection Plans. Learn more.