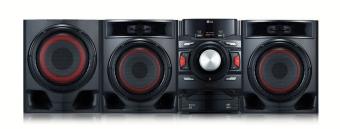

## LG BLUETOOTH AUDIO SHELF SYSTEM

SKU: 124699

About This Item Product Benefits Details WarrantyDimensions:40"W x 11.75"D x 12.5"HColor:Black700 total watts2 USB, Audio L/R in, 3.5mm jackBluetooth/LG Sound syncPlays CD/ FM tunerUSB playback/USB recording Spec Sheet Owners ManualThe Bluetooth Audio shelf system comes with a manufacturer warranty of 1 year. Please contact your local store for assistance for any claims within this period.As an added optional benefit, extend your coverage for an additional 3 years with our Protection Plans. Learn more.