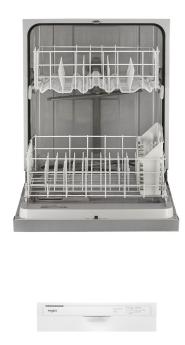

## WHIRLPOOL DISHWASHER

SKU: 124700

About This Item Product Benefits Details WarrantyDimensions:24.5"W x 24"D X 33.5"HColor: White4 wash cyclesHi-temp washTall tub57 dbaSani-rinse/NSF certified cycleTriple filtration wash systemQuick wash cycleHeated dry optionBoost cycleExtended cycleBulky cycle Energy Guide Spec Sheet Owners ManualThe dishwasher comes with a manufacturer warranty of 1 year. Please contact your local store for assistance for any claims within this period.As an added optional benefit, extend your coverage for an additional 3 years with our Protection Plans. Learn more.