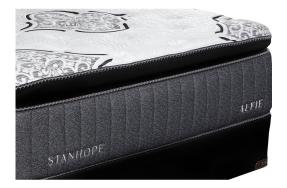

## STANHOPE ALFIE QUEEN MATTRESS

SKU: 124781

About This Item Product Benefits Details WarrantyDimensions: 59.5"W x 79.5"D x 15"HColor: Grey/WhiteLuxury Pillow TopTwin XLExclusive Cooling Fabric with Phase ChangeTransitional Memory Foam5 Zone Pocketed Spring Unit1 Layers of Nano Coil TechnologyQuantum Edge Coil Support SystemCool Gel Quilt Foam4 Handles to Help Rotate SeasonallyPower Base Friendly10 Year WarrantyThe Stanhope Alfie is luxury pillow top mattress that is built with care and comfort. Its cooling cover and state of the art design provides long-term support so you can enjoy the best quality of sleep. Mattress only, foundation sold separately.