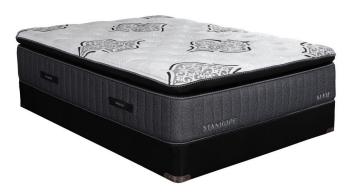

## STANHOPE ALFIE QUEEN MATTRESS

SKU: 124781

About This Item Product Benefits Details WarrantyDimensions: 59.5"W x 79.5"D x 15"HColor: Grey/WhiteLuxury Pillow TopTwin XLExclusive Cooling Fabric with Phase ChangeTransitional Memory Foam5 Zone Pocketed Spring Unit1 Layers of Nano Coil TechnologyQuantum Edge Coil Support SystemCool Gel Quilt Foam4 Handles to Help Rotate SeasonallyPower Base Friendly10 Year WarrantyThe Stanhope Alfie is luxury pillow top mattress that is built with care and comfort. Its cooling cover and state of the art design provides long-term support so you can enjoy the best quality of sleep. Mattress only, foundation sold separately.