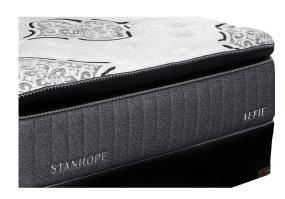

## STANHOPE ALFIE KING MATTRESS

SKU: 124782

About This Item Product Benefits Details WarrantyDimensions: 75.5"W x 79.5"D x 15"HColor: Grey/WhiteLuxury Pillow TopKingExclusive Cooling Fabric with Phase ChangeTransitional Memory Foam5 Zone Pocketed Spring Unit1 Layers of Nano Coil TechnologyQuantum Edge Coil Support SystemCool Gel Quilt Foam4 Handles to Help Rotate SeasonallyPower Base Friendly10 Year WarrantyThe Stanhope Alfie is luxury pillow top mattress that is built with care and comfort. Its cooling cover and state of the art design provides long-term support so you can enjoy the best quality of sleep. Mattress only, foundation sold separately.