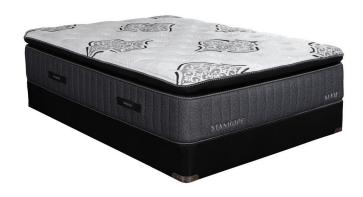

## STANHOPE ALFIE KING MATTRESS

SKU: 124782

About This Item Product Benefits Details WarrantyDimensions: 75.5"W x 79.5"D x 15"HColor: Grey/WhiteLuxury Pillow TopKingExclusive Cooling Fabric with Phase ChangeTransitional Memory Foam5 Zone Pocketed Spring Unit1 Layers of Nano Coil TechnologyQuantum Edge Coil Support SystemCool Gel Quilt Foam4 Handles to Help Rotate SeasonallyPower Base Friendly10 Year WarrantyThe Stanhope Alfie is luxury pillow top mattress that is built with care and comfort. Its cooling cover and state of the art design provides long-term support so you can enjoy the best quality of sleep. Mattress only, foundation sold separately.