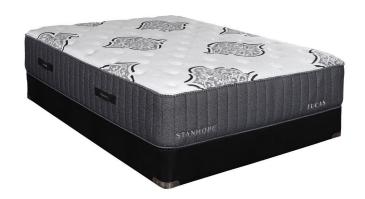

## STANHOPE LUCAS TWIN XL MATTRESS

SKU: 124783

About This Item Product Benefits Details WarrantyDimensions: 37.5"W x 79.5"D x 14.5"HColor: Grey/WhiteLuxury FirmTwin XLExclusive Cooling Fabric with Phase ChangeTransitional Memory Foam5 Zone Pocketed Spring Unit1 Layers of Nano Coil TechnologyQuantum Edge Coil Support SystemCool Gel Quilt Foam4 Handles to Help Rotate SeasonallyPower Base Friendly10 Year WarrantyThe Stanhope Lucas is luxury firm mattress that is built with care and comfort. Its cooling cover and state of the art design provides long-term support so you can enjoy the best quality of sleep. Mattress only, foundation sold separately.