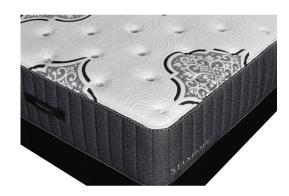

## STANHOPE LUCAS TWIN XL MATTRESS

SKU: 124783

About This Item Product Benefits Details WarrantyDimensions: 37.5"W x 79.5"D x 14.5"HColor: Grey/WhiteLuxury FirmTwin XLExclusive Cooling Fabric with Phase ChangeTransitional Memory Foam5 Zone Pocketed Spring Unit1 Layers of Nano Coil TechnologyQuantum Edge Coil Support SystemCool Gel Quilt Foam4 Handles to Help Rotate SeasonallyPower Base Friendly10 Year WarrantyThe Stanhope Lucas is luxury firm mattress that is built with care and comfort. Its cooling cover and state of the art design provides long-term support so you can enjoy the best quality of sleep. Mattress only, foundation sold separately.