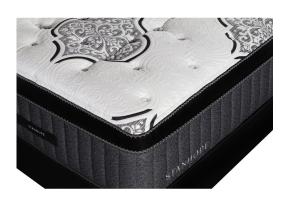

## STANHOPE NADIA TWIN XL MATTRESS

SKU: 124786

About This Item Product Benefits Details WarrantyDimensions: 37.5"W x 79.5"D x 16"HColor: Grey/WhiteLuxury Euro TopTwin XLHand TuftingExclusive Cooling Fabric with Phase ChangeTransitional Memory FoamPerformance Latex Copper5 Zone Pocketed Spring Unit2 Layers of Nano Coil TechnologyQuantum Edge Coil Support SystemCool Gel Quilt Foam4 Handles to Help Rotate SeasonallyPower Base Friendly10 Year WarrantyThe Stanhope Nadia is luxury euro top mattress that is built with care and comfort. Its cooling cover and state of the art design provides long-term support so you can enjoy the best quality of sleep.