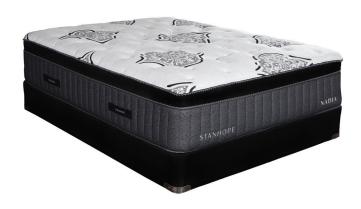

## STANHOPE NADIA TWIN XL MATTRESS

SKU: 124786

About This Item Product Benefits Details WarrantyDimensions: 37.5"W x 79.5"D x 16"HColor: Grey/WhiteLuxury Euro TopTwin XLHand TuftingExclusive Cooling Fabric with Phase ChangeTransitional Memory FoamPerformance Latex Copper5 Zone Pocketed Spring Unit2 Layers of Nano Coil TechnologyQuantum Edge Coil Support SystemCool Gel Quilt Foam4 Handles to Help Rotate SeasonallyPower Base Friendly10 Year WarrantyThe Stanhope Nadia is luxury euro top mattress that is built with care and comfort. Its cooling cover and state of the art design provides long-term support so you can enjoy the best quality of sleep.