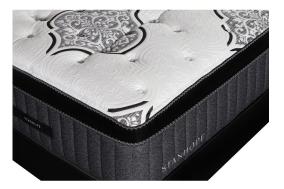

## STANHOPE NADIA QUEEN MATTRESS

SKU: 124787

About This Item Product Benefits Details WarrantyDimensions: 58.5"W x 79.5"D x 16"HColor: Grey/WhiteLuxury Euro TopQueenHand TuftingExclusive Cooling Fabric with Phase ChangeTransitional Memory FoamPerformance Latex Copper5 Zone Pocketed Spring Unit2 Layers of Nano Coil TechnologyQuantum Edge Coil Support SystemCool Gel Quilt Foam4 Handles to Help Rotate SeasonallyPower Base Friendly10 Year WarrantyThe Stanhope Nadia is luxury euro top mattress that is built with care and comfort. Its cooling cover and state of the art design provides long-term support so you can enjoy the best quality of sleep.