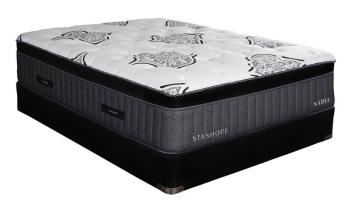

## STANHOPE NADIA QUEEN MATTRESS

SKU: 124787

About This Item Product Benefits Details WarrantyDimensions: 58.5"W x 79.5"D x 16"HColor: Grey/WhiteLuxury Euro TopQueenHand TuftingExclusive Cooling Fabric with Phase ChangeTransitional Memory FoamPerformance Latex Copper5 Zone Pocketed Spring Unit2 Layers of Nano Coil TechnologyQuantum Edge Coil Support SystemCool Gel Quilt Foam4 Handles to Help Rotate SeasonallyPower Base Friendly10 Year WarrantyThe Stanhope Nadia is luxury euro top mattress that is built with care and comfort. Its cooling cover and state of the art design provides long-term support so you can enjoy the best quality of sleep.