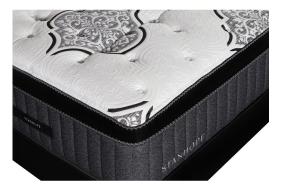

## STANHOPE NADIA KING MATTRESS

SKU: 124788

About This Item Product Benefits Details WarrantyDimensions: 75.5"W x 79.5"D x 16"HColor: Grey/WhiteLuxury Euro TopKingHand TuftingExclusive Cooling Fabric with Phase ChangeTransitional Memory FoamPerformance Latex Copper5 Zone Pocketed Spring Unit2 Layers of Nano Coil TechnologyQuantum Edge Coil Support SystemCool Gel Quilt Foam4 Handles to Help Rotate SeasonallyPower Base Friendly10 Year WarrantyThe Stanhope Nadia is luxury euro top mattress that is built with care and comfort. Its cooling cover and state of the art design provides long-term support so you can enjoy the best quality of sleep.