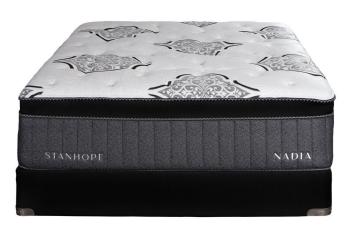

## STANHOPE NADIA KING MATTRESS

SKU: 124788

About This Item Product Benefits Details WarrantyDimensions: 75.5"W x 79.5"D x 16"HColor: Grey/WhiteLuxury Euro TopKingHand TuftingExclusive Cooling Fabric with Phase ChangeTransitional Memory FoamPerformance Latex Copper5 Zone Pocketed Spring Unit2 Layers of Nano Coil TechnologyQuantum Edge Coil Support SystemCool Gel Quilt Foam4 Handles to Help Rotate SeasonallyPower Base Friendly10 Year WarrantyThe Stanhope Nadia is luxury euro top mattress that is built with care and comfort. Its cooling cover and state of the art design provides long-term support so you can enjoy the best quality of sleep.