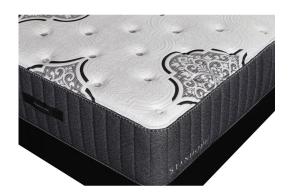

## STANHOPE LUCAS QUEEN MATTRESS

SKU: 124784

About This Item Product Benefits Details WarrantyDimensions: 58.5"W x 79.5"D x 14.5"HColor: Grey/WhiteLuxury FirmQueenExclusive Cooling Fabric with Phase ChangeTransitional Memory Foam5 Zone Pocketed Spring Unit1 Layers of Nano Coil TechnologyQuantum Edge Coil Support SystemCool Gel Quilt Foam4 Handles to Help Rotate SeasonallyPower Base Friendly10 Year WarrantyThe Stanhope Lucas is luxury firm mattress that is built with care and comfort. Its cooling cover and state of the art design provides long-term support so you can enjoy the best quality of sleep. Mattress only, foundation sold separately.