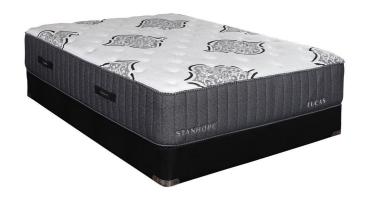

## STANHOPE LUCAS QUEEN MATTRESS

SKU: 124784

About This Item Product Benefits Details WarrantyDimensions: 58.5"W x 79.5"D x 14.5"HColor: Grey/WhiteLuxury FirmQueenExclusive Cooling Fabric with Phase ChangeTransitional Memory Foam5 Zone Pocketed Spring Unit1 Layers of Nano Coil TechnologyQuantum Edge Coil Support SystemCool Gel Quilt Foam4 Handles to Help Rotate SeasonallyPower Base Friendly10 Year WarrantyThe Stanhope Lucas is luxury firm mattress that is built with care and comfort. Its cooling cover and state of the art design provides long-term support so you can enjoy the best quality of sleep. Mattress only, foundation sold separately.