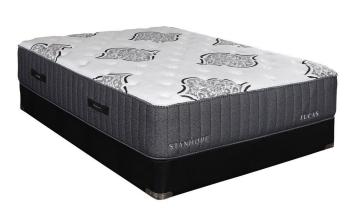

## STANHOPE LUCAS KING MATTRESS

SKU: 124785

About This Item Product Benefits Details WarrantyDimensions: 37.5"W x 79.5"D x 14.5"HColor: Grey/WhiteLuxury FirmKingExclusive Cooling Fabric with Phase ChangeTransitional Memory Foam5 Zone Pocketed Spring Unit1 Layers of Nano Coil TechnologyQuantum Edge Coil Support SystemCool Gel Quilt Foam4 Handles to Help Rotate SeasonallyPower Base Friendly10 Year WarrantyThe Stanhope Lucas is luxury firm mattress that is built with care and comfort. Its cooling cover and state of the art design provides long-term support so you can enjoy the best quality of sleep. Mattress only, foundation sold separately.