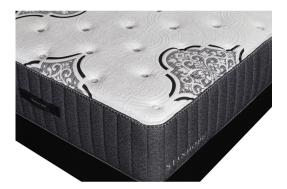

## STANHOPE LUCAS KING MATTRESS

SKU: 124785

About This Item Product Benefits Details WarrantyDimensions: 37.5"W x 79.5"D x 14.5"HColor: Grey/WhiteLuxury FirmKingExclusive Cooling Fabric with Phase ChangeTransitional Memory Foam5 Zone Pocketed Spring Unit1 Layers of Nano Coil TechnologyQuantum Edge Coil Support SystemCool Gel Quilt Foam4 Handles to Help Rotate SeasonallyPower Base Friendly10 Year WarrantyThe Stanhope Lucas is luxury firm mattress that is built with care and comfort. Its cooling cover and state of the art design provides long-term support so you can enjoy the best quality of sleep. Mattress only, foundation sold separately.