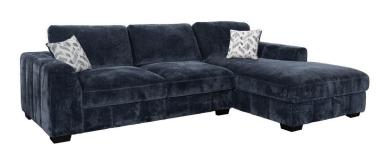

## OASIS NAVY 2 PC SECTIONAL WITH RIGHT ARM CHAISE SKU: 880935

About This Item Product Benefits Details Warranty Dimensions: 115"W x 40"D x 36"H | Chaise: 70"LColor: NavyMaterial: 100% PolyesterFeatures: Pop-up storage Chaise

Individual Dimensions BelowRAF Chaise with Storage: 43"W x 70"D x 36"HLAF Loveseat: 71"W x 40"D x 36"H350 LB Weight Capacity per SeatWith the Oasis Collection you can have style, function, and value. This casual contemporary sectional can accommodate up to six people and can be built out into multiple configurations to fit any size space or budget. The channeled design on the arms wraps all the way around the back, making this