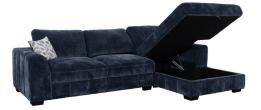

## OASIS NAVY 2 PC SECTIONAL WITH RIGHT ARM CHAISE SKU: 880935

About This Item Product Benefits Details Warranty Dimensions: 115"W x 40"D x 36"H | Chaise: 70"LColor: NavyMaterial: 100% PolyesterFeatures: Pop-up storage Chaise

Individual Dimensions BelowRAF Chaise with Storage: 43"W x 70"D x 36"HLAF Loveseat: 71"W x 40"D x 36"H350 LB Weight Capacity per SeatWith the Oasis Collection you can have style, function, and value. This casual contemporary sectional can accommodate up to six people and can be built out into multiple configurations to fit any size space or budget. The channeled design on the arms wraps all the way around the back, making this