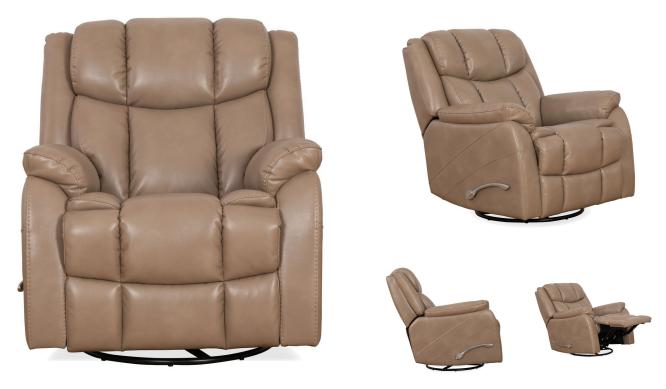

## MORRIS MUSHROOM SWIVEL GLIDER RECLINER

SKU: 124291

About This Item Product Benefits Details Warranty Dimensions: 37"W x 42.5"D x 39.5"HColor: MushroomMaterial: 88% Polyester/12% Polyurethane

FeaturesPadded Outside Arms and BackBrushed Metal HandleFull Pad over Chaise Style FootrestSwivel Glider Reclining Mechanism360 LB Weight CapacitySwivel, glide, or recline – choose how you relax with the Morris Swivel Glider Recliner. This reclining chair features a sculpted headrest and seat cushion along with a fully padded chaise footrest for a supportive and comfortable premium seating experience. The long aluminum alloy arc handle allows for easy operation and relaxation, while the metal accent pops against the