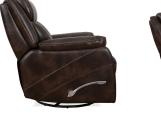

## MORRIS COFFEE SWIVEL GLIDER RECLINER

SKU: 124292

About This Item Product Benefits Details Warranty Dimensions: 37"W x 42.5"D x

39.5"HColor: MushroomMaterial: 88% Polyester/12% Polyurethane

FeaturesPadded Outside Arms and BackBrushed Metal HandleFull Pad over Chaise Style FootrestSwivel Glider Reclining Mechanism360 LB Weight CapacitySwivel, glide, or recline – choose how you relax with the Morris Swivel Glider Recliner. This reclining chair features a sculpted headrest and seat cushion along with a fully padded chaise footrest for a supportive and comfortable premium seating experience. The long aluminum alloy arc handle allows for easy operation and relaxation, while the metal accent pops against the