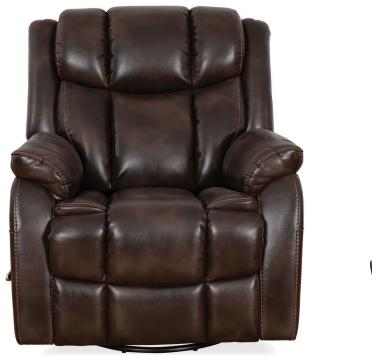

## MORRIS COFFEE SWIVEL GLIDER RECLINER

SKU: 124292

About This Item Product Benefits Details Warranty Dimensions: 37"W x 42.5"D x

39.5"HColor: MushroomMaterial: 88% Polyester/12% Polyurethane

FeaturesPadded Outside Arms and BackBrushed Metal HandleFull Pad over Chaise Style FootrestSwivel Glider Reclining Mechanism360 LB Weight CapacitySwivel, glide, or recline – choose how you relax with the Morris Swivel Glider Recliner. This reclining chair features a sculpted headrest and seat cushion along with a fully padded chaise footrest for a supportive and comfortable premium seating experience. The long aluminum alloy arc handle allows for easy operation and relaxation, while the metal accent pops against the