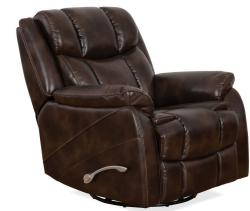

## MORRIS COFFEE SWIVEL GLIDER RECLINER

SKU: 124292

About This Item Product Benefits Details Warranty Dimensions: 37"W x 42.5"D x

39.5"HColor: MushroomMaterial: 88% Polyester/12% Polyurethane

FeaturesPadded Outside Arms and BackBrushed Metal HandleFull Pad over Chaise Style FootrestSwivel Glider Reclining Mechanism360 LB Weight CapacitySwivel, glide, or recline – choose how you relax with the Morris Swivel Glider Recliner. This reclining chair features a sculpted headrest and seat cushion along with a fully padded chaise footrest for a supportive and comfortable premium seating experience. The long aluminum alloy arc handle allows for easy operation and relaxation, while the metal accent pops against the