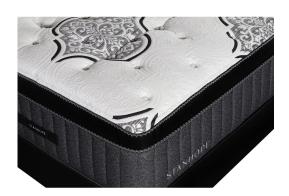

## STANHOPE NADIA TWIN XL MATTRESS SET

SKU: 880948

About This Item Product Benefits Details WarrantyTwin XLMattressDimensions: 37.5"W x 79.5"D x 16"HColor: GreyLuxury Euro TopExclusive Cooling Fabric with Phase ChangeTransitional Memory FoamPerformance Latex Copper5 Zone Pocketed Spring Unit2 Layers of Nano Coil TechnologyQuantum Edge Coil Support SystemCool Gel Quilt Foam4 Handles to Help Rotate SeasonallyPower Base Friendly10 Year WarrantyFoundationDimensions: 38"W x 80"D x 9"HColor: BlackTwin XL10 Year WarrantyStanhopeLow Profile Foundation (Substitution)Dimensions: 38"W x 80"D x 6"HColor: BlackTwin XL Low Profile10 Year WarrantyStanhopeIts cooling cover and state of the art design provides long-term support so you can enjoy the best quality of sleep.