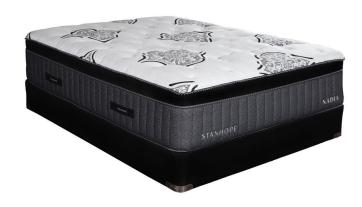

## STANHOPE NADIA TWIN XL MATTRESS SET

SKU: 880948

About This Item Product Benefits Details WarrantyTwin XLMattressDimensions: 37.5"W x 79.5"D x 16"HColor: GreyLuxury Euro TopExclusive Cooling Fabric with Phase ChangeTransitional Memory FoamPerformance Latex Copper5 Zone Pocketed Spring Unit2 Layers of Nano Coil TechnologyQuantum Edge Coil Support SystemCool Gel Quilt Foam4 Handles to Help Rotate SeasonallyPower Base Friendly10 Year WarrantyFoundationDimensions: 38"W x 80"D x 9"HColor: BlackTwin XL10 Year WarrantyStanhopeLow Profile Foundation (Substitution)Dimensions: 38"W x 80"D x 6"HColor: BlackTwin XL Low Profile10 Year WarrantyStanhopeIts cooling cover and state of the art design provides long-term support so you can enjoy the best quality of sleep.