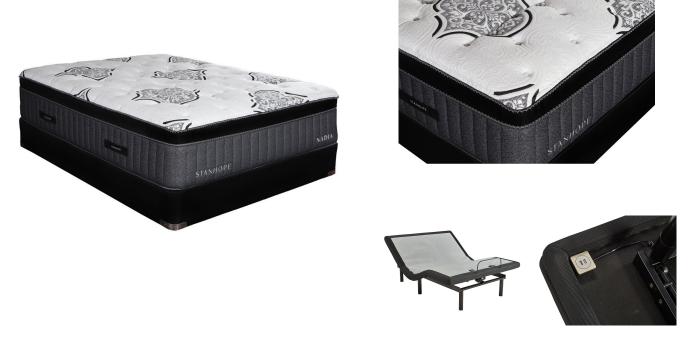

## STANHOPE NADIA TWIN XL POWER SET

SKU: 880957

About This Item Product Benefits Details WarrantyTwin XLMattressDimensions: 37.5"W x 79.5"D x 16"HColor: GreyLuxury Euro TopExclusive Cooling Fabric with Phase ChangeTransitional Memory FoamPerformance Latex Copper5 Zone Pocketed Spring Unit2 Layers of Nano Coil TechnologyQuantum Edge Coil Support SystemCool Gel Quilt Foam4 Handles to Help Rotate SeasonallyPower Base Friendly10 Year WarrantyAdjustable Power BaseDimensions: 39"W x 80"D x 15"HTwin XLLegends Signature3 Year WarrantyWireless RemoteHead/Foot PositionsEasily Fits Platform/Storage/FlatbedsMattress Retainer BarGravity Release Safety Feature2 Programmable Memory PositionsFlat BottomBluetooth- App ControlledSub Charging Ports under Head DeckWireless SyncUnder