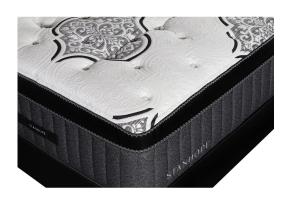

## STANHOPE NADIA QUEEN POWER SET

SKU: 880958

About This Item Product Benefits Details WarrantyQueenMattressDimensions: 58.5"W x 79.5"D x 16"HColor: GreyLuxury Euro TopExclusive Cooling Fabric with Phase ChangeTransitional Memory FoamPerformance Latex Copper5 Zone Pocketed Spring Unit2 Layers of Nano Coil TechnologyQuantum Edge Coil Support SystemCool Gel Quilt Foam4 Handles to Help Rotate SeasonallyAdjustable Base Friendly10 Year WarrantyAdjustable Power BaseDimensions: 59"W x 79"D x 15"HColor: BlackQueenLegends Signature3 Year WarrantyWireless RemoteHead/Foot PositionsEasily Fits Platform/Storage/FlatbedsMattress Retainer BarGravity Release Safety Feature2 Programmable Memory PositionsFlat BottomBluetooth- App ControlledSub Charging Ports under Head DeckWireless SyncUnder