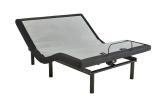

## STANHOPE NADIA QUEEN POWER SET

SKU: 880958

About This Item Product Benefits Details WarrantyQueenMattressDimensions: 58.5"W x 79.5"D x 16"HColor: GreyLuxury Euro TopExclusive Cooling Fabric with Phase ChangeTransitional Memory FoamPerformance Latex Copper5 Zone Pocketed Spring Unit2 Layers of Nano Coil TechnologyQuantum Edge Coil Support SystemCool Gel Quilt Foam4 Handles to Help Rotate SeasonallyAdjustable Base Friendly10 Year WarrantyAdjustable Power BaseDimensions: 59"W x 79"D x 15"HColor: BlackQueenLegends Signature3 Year WarrantyWireless RemoteHead/Foot PositionsEasily Fits Platform/Storage/FlatbedsMattress Retainer BarGravity Release Safety Feature2 Programmable Memory PositionsFlat BottomBluetooth- App ControlledSub Charging Ports under Head DeckWireless SyncUnder