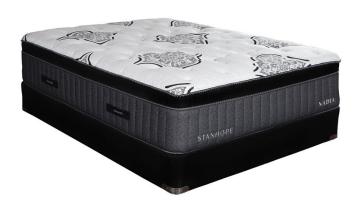

## STANHOPE NADIA QUEEN POWER SET

SKU: 880958

About This Item Product Benefits Details WarrantyQueenMattressDimensions: 58.5"W x 79.5"D x 16"HColor: GreyLuxury Euro TopExclusive Cooling Fabric with Phase ChangeTransitional Memory FoamPerformance Latex Copper5 Zone Pocketed Spring Unit2 Layers of Nano Coil TechnologyQuantum Edge Coil Support SystemCool Gel Quilt Foam4 Handles to Help Rotate SeasonallyAdjustable Base Friendly10 Year WarrantyAdjustable Power BaseDimensions: 59"W x 79"D x 15"HColor: BlackQueenLegends Signature3 Year WarrantyWireless RemoteHead/Foot PositionsEasily Fits Platform/Storage/FlatbedsMattress Retainer BarGravity Release Safety Feature2 Programmable Memory PositionsFlat BottomBluetooth- App ControlledSub Charging Ports under Head DeckWireless SyncUnder