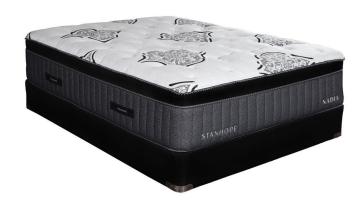

## STANHOPE NADIA KING MATTRESS SET

SKU: 880950

About This Item Product Benefits Details WarrantyKingMattressDimensions: 75.5"W x 79.5"D x 16"HColor: Grey/WhiteLuxury Euro TopHand TuftingExclusive Cooling Fabric with Phase ChangeTransitional Memory FoamPerformance Latex Copper5 Zone Pocketed Spring Unit2 Layers of Nano Coil TechnologyQuantum Edge Coil Support SystemCool Gel Quilt Foam4 Handles to Help Rotate SeasonallyPower Base Friendly10 Year WarrantyFoundationDimensions: 38"W x 80"D x 9"H (x2)Color: GreyTwin XL10 Year WarrantyStanhopeLow Profile Foundation (Substitution)Dimensions: 38"W x 80"D x 6"H (x2)Color: GreyTwin XL Low Profile10 Year WarrantyStanhopeThe Stanhope Nadia is luxury euro top mattress that is built with care and comfort. Its cooling cover and state of the art design provides long-