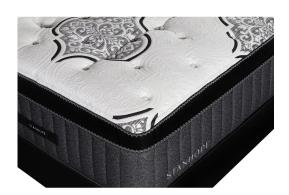

## STANHOPE NADIA KING MATTRESS SET

SKU: 880950

About This Item Product Benefits Details WarrantyKingMattressDimensions: 75.5"W x 79.5"D x 16"HColor: Grey/WhiteLuxury Euro TopHand TuftingExclusive Cooling Fabric with Phase ChangeTransitional Memory FoamPerformance Latex Copper5 Zone Pocketed Spring Unit2 Layers of Nano Coil TechnologyQuantum Edge Coil Support SystemCool Gel Quilt Foam4 Handles to Help Rotate SeasonallyPower Base Friendly10 Year WarrantyFoundationDimensions: 38"W x 80"D x 9"H (x2)Color: GreyTwin XL10 Year WarrantyStanhopeLow Profile Foundation (Substitution)Dimensions: 38"W x 80"D x 6"H (x2)Color: GreyTwin XL Low Profile10 Year WarrantyStanhopeThe Stanhope Nadia is luxury euro top mattress that is built with care and comfort. Its cooling cover and state of the art design provides long-