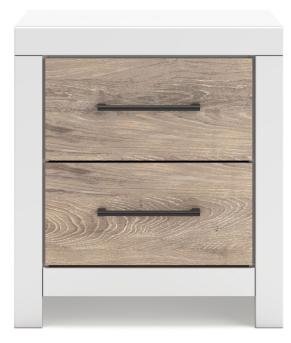

## **CITYSCAPE NIGHTSTAND**

SKU: 124898

About This Item Product Benefits Details Warranty Nightstand Dimensions : 21.75"W x 15.36"D x 24.53"HColor: WhiteEngineered WoodWalnut Wood Tone2 Drawer NightstandDark Brass Bar HardwareModern DesignCasualWelcome home to the Cityscape master bedroom collection. The suite was designed with a contemporary flare, blending a warm, walnut wood tone with a bright white exterior. Each piece features the clean lines and angles you would expect in modern design. Dark brass, bar hardware perfectly accentuates this collection. Available in both Queen and King sizes.