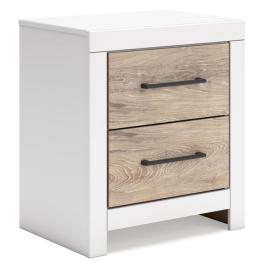

## **CITYSCAPE NIGHTSTAND**

SKU: 124898

About This Item Product Benefits Details Warranty Nightstand Dimensions : 21.75"W x 15.36"D x 24.53"HColor: WhiteEngineered WoodWalnut Wood Tone2 Drawer NightstandDark Brass Bar HardwareModern DesignCasualWelcome home to the Cityscape master bedroom collection. The suite was designed with a contemporary flare, blending a warm, walnut wood tone with a bright white exterior. Each piece features the clean lines and angles you would expect in modern design. Dark brass, bar hardware perfectly accentuates this collection. Available in both Queen and King sizes.