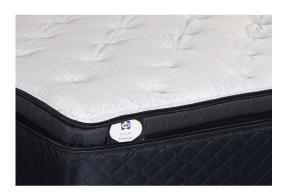

## SEALY EMMETT QUEEN MATTRESS SET

SKU: 880993

About This Item Product Benefits Details WarrantyQueenMattressDimensions: 59"W x 79"D x 15"HColor: Blue/WhitePillow TopPlush Knit CoverSealyComfort Gel FoamSealySupport Soft FoamEncased Coil 770 Coli CountSolidEdgeAdjustable Base Compatible10 Year WarrantyFoundationDimensions: 60"W x 79"D x 9"HColor: BlackQueen10 Year WarrantyLegends Signature by BadcockChemical Free Natural Fire BarrierLow Profile Foundation (Substitution)Dimensions: 60"W x 79"D x 5"HColor: BlackQueen Low Profile10 Year WarrantyLegends Signature by BadcockChemical Free Natural Fire BarrierThe Sealy Century Collection Emmett features targeted support for your back with a precisely engineered coil system and Sealycomfort<sup>TM</sup> Gel foam to