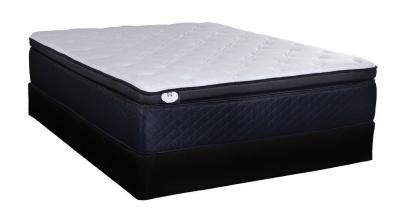

## SEALY EMMETT QUEEN MATTRESS SET

SKU: 880993

About This Item Product Benefits Details WarrantyQueenMattressDimensions: 59"W x 79"D x 15"HColor: Blue/WhitePillow TopPlush Knit CoverSealyComfort Gel FoamSealySupport Soft FoamEncased Coil 770 Coli CountSolidEdgeAdjustable Base Compatible10 Year WarrantyFoundationDimensions: 60"W x 79"D x 9"HColor: BlackQueen10 Year WarrantyLegends Signature by BadcockChemical Free Natural Fire BarrierLow Profile Foundation (Substitution)Dimensions: 60"W x 79"D x 5"HColor: BlackQueen Low Profile10 Year WarrantyLegends Signature by BadcockChemical Free Natural Fire BarrierThe Sealy Century Collection Emmett features targeted support for your back with a precisely engineered coil system and Sealycomfort<sup>TM</sup> Gel foam to