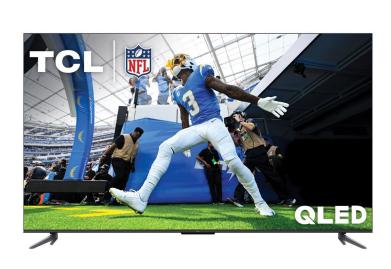

## TCL 65" GOOGLE SMART QLED TV

SKU: 124914

About This Item Product Benefits Details WarrantyDimensions With Stand: 56.9"W x 13.9"D x 34.6"HDimensions Without Stand: 56.9"W x 3.2"D x 32.8"HColor:BlackQLED - Quantum Dot Technology with UltraWide Color Gamut4K UHD/60HzGoogle TVMotion Rate 240 with MEMC Frame InsertionDTS Virtual: XDolby AtmosVoice Remote3 HDMI, 1 USBShips Directly to your local Badcock Store! Spec SheetThe TV comes with a manufacturer warranty of 1 year. Please contact your local store for assistance for any claims within this period. As an added optional benefit, extend your coverage for an additional 3 years with our Protection Plans. Learn more.