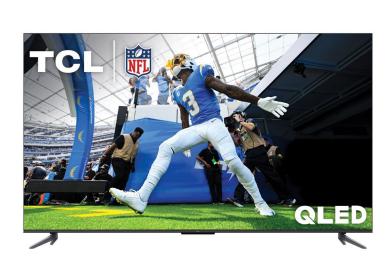

## TCL 75" GOOGLE SMART QLED TV

SKU: 124915

About This Item Product Benefits Details WarrantyDimensions With Stand: 65.7"W x 13.6"D x 40.4"HDimensions Without Stand: 65.7"W x 3.5"D x 37.8"HColor:BlackQLED - Quantum Dot Technology with UltraWide Color Gamut4K UHD/60HzGoogle TVMotion Rate 240 with MEMC Frame InsertionDTS Virtual: XDolby AtmosVoice Remote3 HDMI, 2 USBShips Directly to your local Badcock Store! Spec SheetThe TV comes with a manufacturer warranty of 1 year. Please contact your local store for assistance for any claims within this period. As an added optional benefit, extend your coverage for an additional 3 years with our Protection Plans. Learn more.