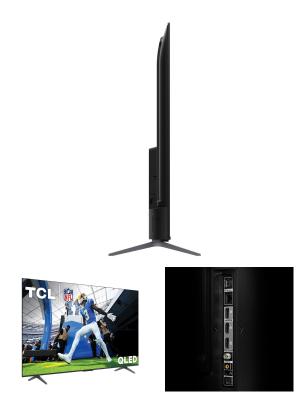

## TCL 75" GOOGLE SMART QLED TV

SKU: 124915

About This Item Product Benefits Details WarrantyDimensions With Stand: 65.7"W x 13.6"D x 40.4"HDimensions Without Stand: 65.7"W x 3.5"D x 37.8"HColor:BlackQLED - Quantum Dot Technology with UltraWide Color Gamut4K UHD/60HzGoogle TVMotion Rate 240 with MEMC Frame InsertionDTS Virtual: XDolby AtmosVoice Remote3 HDMI, 2 USBShips Directly to your local Badcock Store! Spec SheetThe TV comes with a manufacturer warranty of 1 year. Please contact your local store for assistance for any claims within this period. As an added optional benefit, extend your coverage for an additional 3 years with our Protection Plans. Learn more.