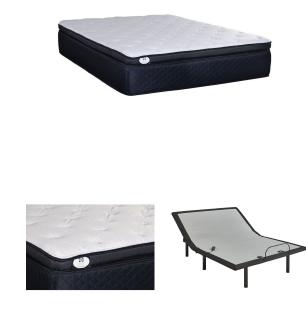

## SEALY EMMETT KING POWER SET

SKU: 881004

About This Item Product Benefits Details WarrantyKingMattressDimensions: 75"W x 79"D x 15"HColor: Blue/WhitePillow TopPlush Knit CoverSealyComfort Gel FoamSealySupport Soft FoamEncased Coil 770 Coli CountSolidEdgeAdjustable Base Compatible10 Year WarrantyAdjustable FoundationDimensions: 75"W x 79"D x 15"HColor: Black3 Year WarrantyWired Remote1 Piece Foldable King6 Non Adjustable Metal Legs for SupportThe Sealy Century Collection Emmett features targeted support for your back with a precisely engineered coil system and Sealycomfort<sup>™</sup> Gel foam to promote proper alignment. The plush knit cover on the wonderfully conforming pillowtop allows extra comfort using a super-soft stretch and breathable quality quilted fabric. Maximizing support for your whole body,