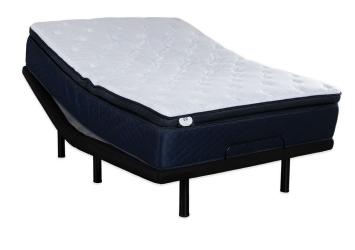

## SEALY EMMETT KING POWER SET

SKU: 881004

About This Item Product Benefits Details WarrantyKingMattressDimensions: 75"W x 79"D x 15"HColor: Blue/WhitePillow TopPlush Knit CoverSealyComfort Gel FoamSealySupport Soft FoamEncased Coil 770 Coli CountSolidEdgeAdjustable Base Compatible10 Year WarrantyAdjustable FoundationDimensions: 75"W x 79"D x 15"HColor: Black3 Year WarrantyWired Remote1 Piece Foldable King6 Non Adjustable Metal Legs for SupportThe Sealy Century Collection Emmett features targeted support for your back with a precisely engineered coil system and Sealycomfort<sup>™</sup> Gel foam to promote proper alignment. The plush knit cover on the wonderfully conforming pillowtop allows extra comfort using a super-soft stretch and breathable quality quilted fabric. Maximizing support for your whole body,