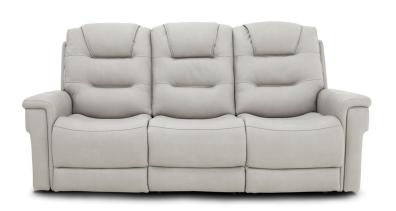

## ARLO TRIPLE POWER RECLINING SOFA

SKU: 124452

About This Item Product Benefits Details Warranty Dimensions: 89"W x 41.5"D x 42.5"HColor: Dove GreyMaterial: 85% Polyester/15% PU

FeaturesFurniture Grade Plywood350 LB Weight CapacityZero Gravity RecliningTriple Power Recliner3" Footrest ExtensionsUSB A & CHidden CupholdersWhen it comes to style, versatility, and function, the Arlo reclining living room collection meets the demands of the most sophisticated shoppers. Upholstered in a soft, yet durable dove grey faux leather, the Arlo is built to withstand the rigors of daily use in a busy household thanks to its premium construction methods that include steel seat boxes, heavy-duty reclining