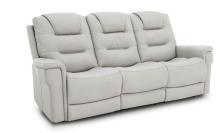

## ARLO TRIPLE POWER RECLINING SOFA

SKU: 124452

About This Item Product Benefits Details Warranty Dimensions: 89"W x 41.5"D x 42.5"HColor: Dove GreyMaterial: 85% Polyester/15% PU

FeaturesFurniture Grade Plywood350 LB Weight CapacityZero Gravity RecliningTriple Power Recliner3" Footrest ExtensionsUSB A & CHidden CupholdersWhen it comes to style, versatility, and function, the Arlo reclining living room collection meets the demands of the most sophisticated shoppers. Upholstered in a soft, yet durable dove grey faux leather, the Arlo is built to withstand the rigors of daily use in a busy household thanks to its premium construction methods that include steel seat boxes, heavy-duty reclining