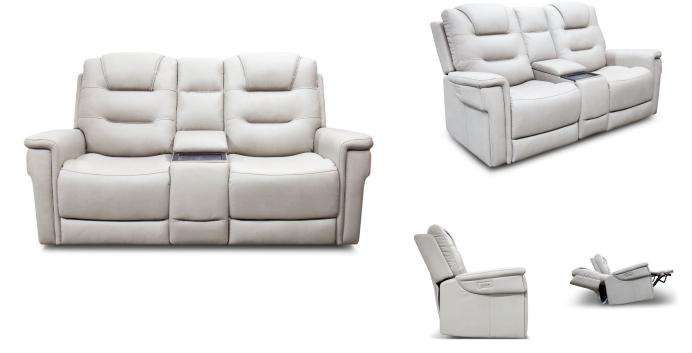

## ARLO DOVE GREY TRIPLE POWER RECLINING CONSOLE LOVESEAT

SKU: 124453

About This Item Product Benefits Details Warranty Dimensions: 76.5"W x 41.5"D x 42.5"HColor: Dove GreyMaterial: 85% Polyester/15% PU

FeaturesFurniture Grade Plywood350 LB Weight CapacityZero Gravity RecliningTriple Power Recliner3" Footrest ExtensionsUSB A & CHidden CupholdersWhen it comes to style, versatility, and function, the Arlo reclining living room collection meets the demands of the most sophisticated shoppers. Upholstered in a soft, yet durable dove grey faux leather, the Arlo is built to withstand the rigors of daily use in a busy household thanks to its premium construction methods that include steel seat boxes, heavy-duty reclining