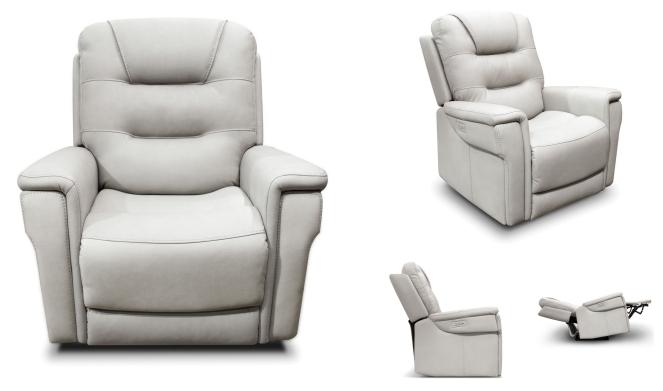

## ARLO DOVE GREY TRIPLE POWER RECLINER

SKU: 124454

About This Item Product Benefits Details Warranty Dimensions: 39"W x 41.5"D x 42.5"HColor: Dove GreyMaterial: 85% Polyester/15% PU

FeaturesFurniture Grade Plywood350 LB Weight CapacityZero Gravity RecliningTriple Power Recliner3" Footrest ExtensionsUSB A & CHidden CupholdersWhen it comes to style, versatility, and function, the Arlo reclining living room collection meets the demands of the most sophisticated shoppers. Upholstered in a soft, yet durable dove grey faux leather, the Arlo is built to withstand the rigors of daily use in a busy household thanks to its premium construction methods that include steel seat boxes, heavy-duty reclining