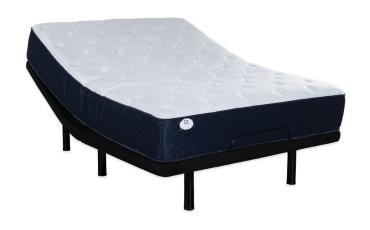

## SEALY LUCY QUEEN POWER SET

SKU: 881005

About This Item Product Benefits Details WarrantyQueenMattressDimensions: 59"W x 79"D x 13"HColor: Blue/WhiteSoft Tight TopPlush Knit CoverSealyComfort Gel FoamSealySupport Soft FoamEncased Coil 770 Coli CountSolidEdgeAdjustable Base Compatible10 Year WarrantyAdjustable FoundationDimensions: 59"W x 79"D x 15"HColor: BlackHead Only6 Non Adjustable Metal Legs for Support3 Year WarrantyGravity Release Safety FeatureWired Remote with USB ChargerEasily Fits in Platform/Sleigh & Storage BedsThe Sealy Century Collection Lucy features targeted support for your back with a precisely engineered coil system and Sealycomfort<sup>TM</sup> Gel foam to promote proper alignment. The plush knit cover allows extra comfort using a super-soft stretch and breathable quality quilted fabric.