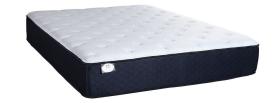

## SEALY LUCY QUEEN POWER SET

SKU: 881005

About This Item Product Benefits Details WarrantyQueenMattressDimensions: 59"W x 79"D x 13"HColor: Blue/WhiteSoft Tight TopPlush Knit CoverSealyComfort Gel FoamSealySupport Soft FoamEncased Coil 770 Coli CountSolidEdgeAdjustable Base Compatible10 Year WarrantyAdjustable FoundationDimensions: 59"W x 79"D x 15"HColor: BlackHead Only6 Non Adjustable Metal Legs for Support3 Year WarrantyGravity Release Safety FeatureWired Remote with USB ChargerEasily Fits in Platform/Sleigh & Storage BedsThe Sealy Century Collection Lucy features targeted support for your back with a precisely engineered coil system and Sealycomfort<sup>TM</sup> Gel foam to promote proper alignment. The plush knit cover allows extra comfort using a super-soft stretch and breathable quality quilted fabric.