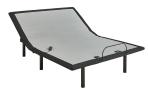

## SEALY LUCY QUEEN POWER SET

SKU: 881005

About This Item Product Benefits Details WarrantyQueenMattressDimensions: 59"W x 79"D x 13"HColor: Blue/WhiteSoft Tight TopPlush Knit CoverSealyComfort Gel FoamSealySupport Soft FoamEncased Coil 770 Coli CountSolidEdgeAdjustable Base Compatible10 Year WarrantyAdjustable FoundationDimensions: 59"W x 79"D x 15"HColor: BlackHead Only6 Non Adjustable Metal Legs for Support3 Year WarrantyGravity Release Safety FeatureWired Remote with USB ChargerEasily Fits in Platform/Sleigh & Storage BedsThe Sealy Century Collection Lucy features targeted support for your back with a precisely engineered coil system and Sealycomfort<sup>TM</sup> Gel foam to promote proper alignment. The plush knit cover allows extra comfort using a super-soft stretch and breathable quality quilted fabric.