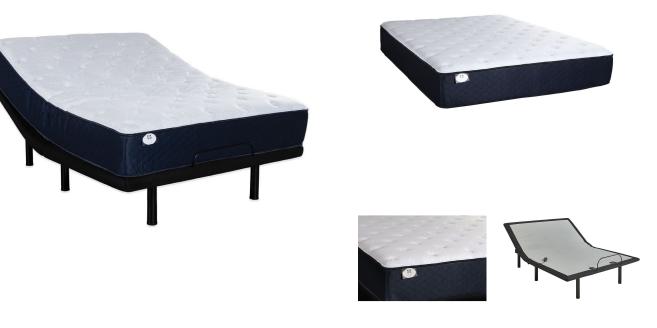

## SEALY LUCY KING POWER SET

SKU: 881006

About This Item Product Benefits Details WarrantyKingMattressDimensions: 75"W x 79"D x 12.75"HColor: Blue/WhiteSoft Tight TopPlush Knit CoverSealyComfort Gel FoamSealySupport Soft FoamEncased Coil 770 Coli CountSolidEdgeAdjustable Base Compatible10 Year WarrantyAdjustable FoundationDimensions: 75"W x 79"D x 15"HColor: Black3 Year WarrantyWired Remote1 Piece Foldable King6 Non Adjustable Metal Legs for SupportThe Sealy Century Collection Lucy features targeted support for your back with a precisely engineered coil system and Sealycomfort<sup>TM</sup> Gel foam to promote proper alignment. The plush knit cover allows extra comfort using a super-soft stretch and breathable quality quilted fabric. Maximizing support for your whole body, this mattress features an encased coil system.