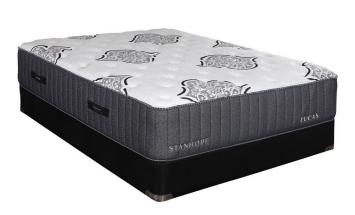

## STANHOPE LUCAS TWIN XL MATTRESS SET

SKU: 880951

About This Item Product Benefits Details WarrantyTwin XLMattressDimensions: 37.5"W x 79.5"D x 14.5"HColor: GreyLuxury FirmExclusive Cooling Fabric with Phase ChangeTransitional Memory Foam5 Zone Pocketed Spring Unit1 Layers of Nano Coil TechnologyQuantum Edge Coil Support SystemCool Gel Quilt Foam4 Handles to Help Rotate SeasonallyPower Base Friendly10 Year WarrantyFoundationDimensions: 38"W x 80"D x 9"HColor: BlackTwin XL10 Year WarrantyStanhopeLow Profile Foundation (Substitution)Dimensions: 38"W x 80"D x 6"HColor: BlackTwin XL Low Profile10 Year WarrantyStanhopeIts cooling cover and state of the art design provides long-term support so you can enjoy the best quality of sleep.