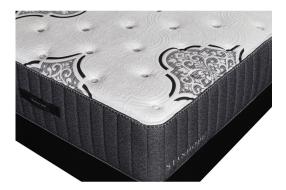

## STANHOPE LUCAS TWIN XL MATTRESS SET

SKU: 880951

About This Item Product Benefits Details WarrantyTwin XLMattressDimensions: 37.5"W x 79.5"D x 14.5"HColor: GreyLuxury FirmExclusive Cooling Fabric with Phase ChangeTransitional Memory Foam5 Zone Pocketed Spring Unit1 Layers of Nano Coil TechnologyQuantum Edge Coil Support SystemCool Gel Quilt Foam4 Handles to Help Rotate SeasonallyPower Base Friendly10 Year WarrantyFoundationDimensions: 38"W x 80"D x 9"HColor: BlackTwin XL10 Year WarrantyStanhopeLow Profile Foundation (Substitution)Dimensions: 38"W x 80"D x 6"HColor: BlackTwin XL Low Profile10 Year WarrantyStanhopeIts cooling cover and state of the art design provides long-term support so you can enjoy the best quality of sleep.