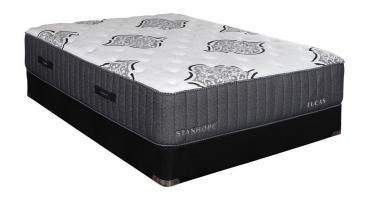

## STANHOPE LUCAS QUEEN MATTRESS SET

SKU: 880952

About This Item Product Benefits Details WarrantyQueenMattressDimensions: 58.5"W x 79.5"D x 14.5"HColor: Grey/WhiteLuxury FirmExclusive Cooling Fabric with Phase ChangeTransitional Memory Foam5 Zone Pocketed Spring Unit1 Layers of Nano Coil TechnologyQuantum Edge Coil Support SystemCool Gel Quilt Foam4 Handles to Help Rotate SeasonallyPower Base Friendly10 Year WarrantyFoundationDimensions: 60"W x 80"D x 9"HColor: BlackQueen10 Year WarrantyStanhopeLow Profile Foundation (Substitution)Dimensions: 60"W x 80"D x 6"HColor: BlackQueen Low Profile10 Year WarrantyStanhopeIts cooling cover and state of the art design provides long-term support so you can enjoy the best quality of sleep.