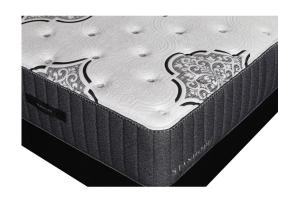

## STANHOPE LUCAS KING MATTRESS SET

SKU: 880953

About This Item Product Benefits Details WarrantyKingMattressDimensions: 75.5"W x 79.5"D x 14.5"HColor: GreyLuxury FirmExclusive Cooling Fabric with Phase ChangeTransitional Memory Foam5 Zone Pocketed Spring Unit1 Layers of Nano Coil TechnologyQuantum Edge Coil Support SystemCool Gel Quilt Foam4 Handles to Help Rotate SeasonallyPower Base Friendly10 Year WarrantyFoundationDimensions: 38"W x 80"D x 9"H (x2)Color: BlackTwin XL10 Year WarrantyStanhopeLow Profile Foundation (Substitution)Dimensions: 38"W x 80"D x 6"H (x2)Color: BlackTwin XL Low Profile10 Year WarrantyStanhopeIts cooling cover and state of the art design provides long-term support so you can enjoy the best quality of sleep.