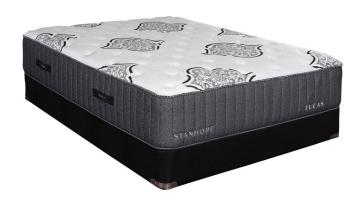

## STANHOPE LUCAS KING MATTRESS SET

SKU: 880953

About This Item Product Benefits Details WarrantyKingMattressDimensions: 75.5"W x 79.5"D x 14.5"HColor: GreyLuxury FirmExclusive Cooling Fabric with Phase ChangeTransitional Memory Foam5 Zone Pocketed Spring Unit1 Layers of Nano Coil TechnologyQuantum Edge Coil Support SystemCool Gel Quilt Foam4 Handles to Help Rotate SeasonallyPower Base Friendly10 Year WarrantyFoundationDimensions: 38"W x 80"D x 9"H (x2)Color: BlackTwin XL10 Year WarrantyStanhopeLow Profile Foundation (Substitution)Dimensions: 38"W x 80"D x 6"H (x2)Color: BlackTwin XL Low Profile10 Year WarrantyStanhopeIts cooling cover and state of the art design provides long-term support so you can enjoy the best quality of sleep.