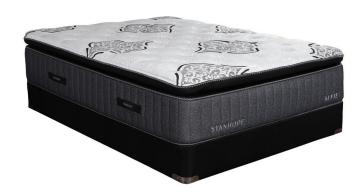

## STANHOPE ALFIE QUEEN MATTRESS SET

SKU: 880955

About This Item Product Benefits Details WarrantyQueenMattressDimensions: 59.5"W x 79.5"D x 15"HColor: GreyLuxury Pillow TopExclusive Cooling Fabric with Phase ChangeGel Memory Foam5 Zone Pocketed Spring Unit1 Layers of Nano Coil TechnologyQuantum Edge Coil Support SystemCool Gel Quilt Foam4 Handles to Help Rotate SeasonallyPower Base Friendly10 Year WarrantyFoundationDimensions: 60"W x 80"D x 9"HColor: BlackQueen10 Year WarrantyStanhopeLow