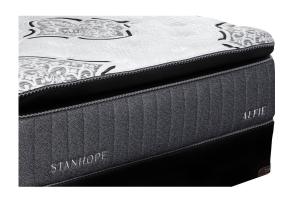

## STANHOPE ALFIE QUEEN MATTRESS SET

SKU: 880955

About This Item Product Benefits Details WarrantyQueenMattressDimensions: 59.5"W x 79.5"D x 15"HColor: GreyLuxury Pillow TopExclusive Cooling Fabric with Phase ChangeGel Memory Foam5 Zone Pocketed Spring Unit1 Layers of Nano Coil TechnologyQuantum Edge Coil Support SystemCool Gel Quilt Foam4 Handles to Help Rotate SeasonallyPower Base Friendly10 Year WarrantyFoundationDimensions: 60"W x 80"D x 9"HColor: BlackQueen10 Year WarrantyStanhopeLow