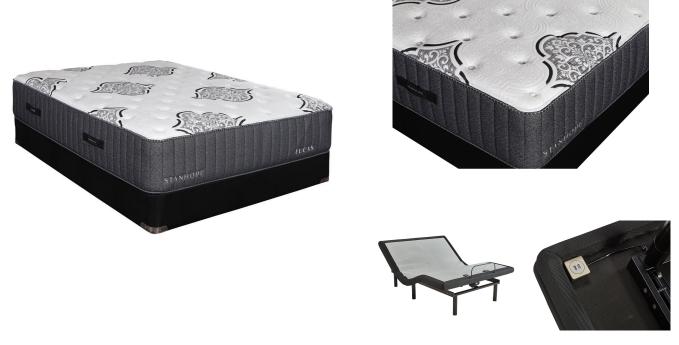

## STANHOPE LUCAS QUEEN POWER SET

SKU: 880962

About This Item Product Benefits Details WarrantyQueenMattressDimensions: 58.5"W x 79.5"D x 14.5"HColor: GreyLuxury FirmExclusive Cooling Fabric with Phase ChangeTransitional Memory Foam5 Zone Pocketed Spring Unit1 Layers of Nano Coil TechnologyQuantum Edge Coil Support SystemCool Gel Quilt Foam4 Handles to Help Rotate SeasonallyPower Base Friendly10 Year WarrantyAdjustable Power BaseDimensions: 59"W x 79"D x 15"HColor: BlackQueenLegends Signature3 Year WarrantyWireless RemoteHead/Foot PositionsEasily Fits Platform/Storage/FlatbedsMattress Retainer BarGravity Release Safety Feature2 Programmable Memory PositionsFlat BottomBluetooth- App ControlledSub Charging Ports under Head DeckWireless SyncUnder Bed LightingFoldable DesignMax Weight 650 lbsEmergency