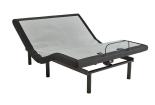

## STANHOPE LUCAS SPLIT KING POWER SET

SKU: 880964

About This Item Product Benefits Details WarrantySplit KingMattressDimensions: 37.5"W x 79.5"D x 14.5"H (x2)Color: GreyLuxury FirmTwin XLExclusive Cooling Fabric with Phase ChangeTransitional Memory Foam5 Zone Pocketed Spring Unit1 Layers of Nano Coil TechnologyQuantum Edge Coil Support SystemCool Gel Quilt Foam4 Handles to Help Rotate SeasonallyPower Base Friendly10 Year WarrantyAdjustable Power BaseDimensions: 39"W x 80"D x 15"H (x2)Twin XLLegends Signature3 Year WarrantyWireless RemoteHead/Foot PositionsEasily Fits Platform/Storage/FlatbedsMattress Retainer BarGravity Release Safety Feature2 Programmable Memory PositionsFlat BottomBluetooth- App ControlledSub Charging Ports under Head DeckWireless SyncUnder Bed LightingFoldable DesignMax