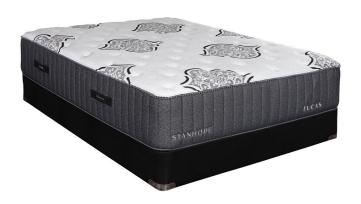

## STANHOPE LUCAS SPLIT KING POWER SET

SKU: 880964

About This Item Product Benefits Details WarrantySplit KingMattressDimensions: 37.5"W x 79.5"D x 14.5"H (x2)Color: GreyLuxury FirmTwin XLExclusive Cooling Fabric with Phase ChangeTransitional Memory Foam5 Zone Pocketed Spring Unit1 Layers of Nano Coil TechnologyQuantum Edge Coil Support SystemCool Gel Quilt Foam4 Handles to Help Rotate SeasonallyPower Base Friendly10 Year WarrantyAdjustable Power BaseDimensions: 39"W x 80"D x 15"H (x2)Twin XLLegends Signature3 Year WarrantyWireless RemoteHead/Foot PositionsEasily Fits Platform/Storage/FlatbedsMattress Retainer BarGravity Release Safety Feature2 Programmable Memory PositionsFlat BottomBluetooth- App ControlledSub Charging Ports under Head DeckWireless SyncUnder Bed LightingFoldable DesignMax