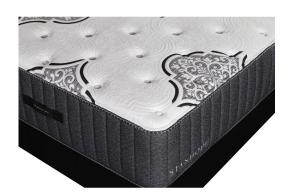

## STANHOPE LUCAS SPLIT KING POWER SET

SKU: 880964

About This Item Product Benefits Details WarrantySplit KingMattressDimensions: 37.5"W x 79.5"D x 14.5"H (x2)Color: GreyLuxury FirmTwin XLExclusive Cooling Fabric with Phase ChangeTransitional Memory Foam5 Zone Pocketed Spring Unit1 Layers of Nano Coil TechnologyQuantum Edge Coil Support SystemCool Gel Quilt Foam4 Handles to Help Rotate SeasonallyPower Base Friendly10 Year WarrantyAdjustable Power BaseDimensions: 39"W x 80"D x 15"H (x2)Twin XLLegends Signature3 Year WarrantyWireless RemoteHead/Foot PositionsEasily Fits Platform/Storage/FlatbedsMattress Retainer BarGravity Release Safety Feature2 Programmable Memory PositionsFlat BottomBluetooth- App ControlledSub Charging Ports under Head DeckWireless SyncUnder Bed LightingFoldable DesignMax