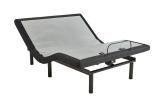

## STANHOPE ALFIE TWIN XL POWER SET

SKU: 880965

About This Item Product Benefits Details WarrantyTwin XLMattressDimensions: 37.5"W x 79.5"D x 15"HColor: GreyLuxury Pillow TopTwin XLExclusive Cooling Fabric with Phase ChangeGel Memory Foam5 Zone Pocketed Spring Unit1 Layers of Nano Coil TechnologyQuantum Edge Coil Support SystemCool Gel Quilt Foam4 Handles to Help Rotate SeasonallyPower Base Friendly10 Year WarrantyAdjustable Power BaseDimensions: 39"W x 80"D x 15"HTwin XLLegends Signature3 Year WarrantyWireless RemoteHead/Foot PositionsEasily Fits Platform/Storage/FlatbedsMattress Retainer BarGravity Release Safety Feature2 Programmable Memory PositionsFlat BottomBluetooth- App ControlledSub Charging Ports under Head DeckWireless SyncUnder Bed LightingFoldable DesignMax