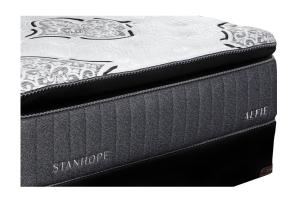

## STANHOPE ALFIE TWIN XL POWER SET

SKU: 880965

About This Item Product Benefits Details WarrantyTwin XLMattressDimensions: 37.5"W x 79.5"D x 15"HColor: GreyLuxury Pillow TopTwin XLExclusive Cooling Fabric with Phase ChangeGel Memory Foam5 Zone Pocketed Spring Unit1 Layers of Nano Coil TechnologyQuantum Edge Coil Support SystemCool Gel Quilt Foam4 Handles to Help Rotate SeasonallyPower Base Friendly10 Year WarrantyAdjustable Power BaseDimensions: 39"W x 80"D x 15"HTwin XLLegends Signature3 Year WarrantyWireless RemoteHead/Foot PositionsEasily Fits Platform/Storage/FlatbedsMattress Retainer BarGravity Release Safety Feature2 Programmable Memory PositionsFlat BottomBluetooth- App ControlledSub Charging Ports under Head DeckWireless SyncUnder Bed LightingFoldable DesignMax