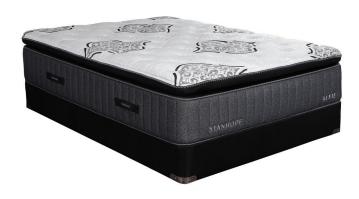

## STANHOPE ALFIE TWIN XL POWER SET

SKU: 880965

About This Item Product Benefits Details WarrantyTwin XLMattressDimensions: 37.5"W x 79.5"D x 15"HColor: GreyLuxury Pillow TopTwin XLExclusive Cooling Fabric with Phase ChangeGel Memory Foam5 Zone Pocketed Spring Unit1 Layers of Nano Coil TechnologyQuantum Edge Coil Support SystemCool Gel Quilt Foam4 Handles to Help Rotate SeasonallyPower Base Friendly10 Year WarrantyAdjustable Power BaseDimensions: 39"W x 80"D x 15"HTwin XLLegends Signature3 Year WarrantyWireless RemoteHead/Foot PositionsEasily Fits Platform/Storage/FlatbedsMattress Retainer BarGravity Release Safety Feature2 Programmable Memory PositionsFlat BottomBluetooth- App ControlledSub Charging Ports under Head DeckWireless SyncUnder Bed LightingFoldable DesignMax