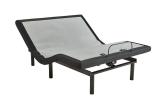

## STANHOPE ALFIE QUEEN POWER SET

SKU: 880966

About This Item Product Benefits Details WarrantyQueenMattressDimensions: 59.5"W x 79.5"D x 15"HColor: GreyLuxury Pillow TopExclusive Cooling Fabric with Phase ChangeGel Memory Foam5 Zone Pocketed Spring Unit1 Layers of Nano Coil TechnologyQuantum Edge Coil Support SystemCool Gel Quilt Foam4 Handles to Help Rotate SeasonallyPower Base Friendly10 Year WarrantyAdjustable Power BaseDimensions: 59"W x 79"D x 15"HColor: BlackQueenLegends Signature3 Year WarrantyWireless RemoteHead/Foot PositionsEasily Fits Platform/Storage/FlatbedsMattress Retainer BarGravity Release Safety Feature2 Programmable Memory PositionsFlat BottomBluetooth- App ControlledSub Charging Ports under Head DeckWireless SyncUnder Bed LightingFoldable DesignMax Weight 650 lbsEmergency