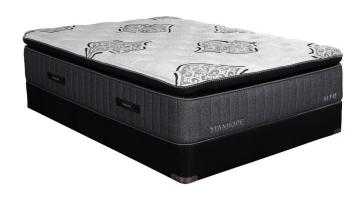

## STANHOPE ALFIE QUEEN POWER SET

SKU: 880966

About This Item Product Benefits Details WarrantyQueenMattressDimensions: 59.5"W x 79.5"D x 15"HColor: GreyLuxury Pillow TopExclusive Cooling Fabric with Phase ChangeGel Memory Foam5 Zone Pocketed Spring Unit1 Layers of Nano Coil TechnologyQuantum Edge Coil Support SystemCool Gel Quilt Foam4 Handles to Help Rotate SeasonallyPower Base Friendly10 Year WarrantyAdjustable Power BaseDimensions: 59"W x 79"D x 15"HColor: BlackQueenLegends Signature3 Year WarrantyWireless RemoteHead/Foot PositionsEasily Fits Platform/Storage/FlatbedsMattress Retainer BarGravity Release Safety Feature2 Programmable Memory PositionsFlat BottomBluetooth- App ControlledSub Charging Ports under Head DeckWireless SyncUnder Bed LightingFoldable DesignMax Weight 650 lbsEmergency