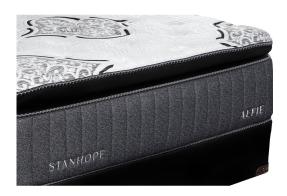

## STANHOPE ALFIE QUEEN POWER SET

SKU: 880966

About This Item Product Benefits Details WarrantyQueenMattressDimensions: 59.5"W x 79.5"D x 15"HColor: GreyLuxury Pillow TopExclusive Cooling Fabric with Phase ChangeGel Memory Foam5 Zone Pocketed Spring Unit1 Layers of Nano Coil TechnologyQuantum Edge Coil Support SystemCool Gel Quilt Foam4 Handles to Help Rotate SeasonallyPower Base Friendly10 Year WarrantyAdjustable Power BaseDimensions: 59"W x 79"D x 15"HColor: BlackQueenLegends Signature3 Year WarrantyWireless RemoteHead/Foot PositionsEasily Fits Platform/Storage/FlatbedsMattress Retainer BarGravity Release Safety Feature2 Programmable Memory PositionsFlat BottomBluetooth- App ControlledSub Charging Ports under Head DeckWireless SyncUnder Bed LightingFoldable DesignMax Weight 650 lbsEmergency