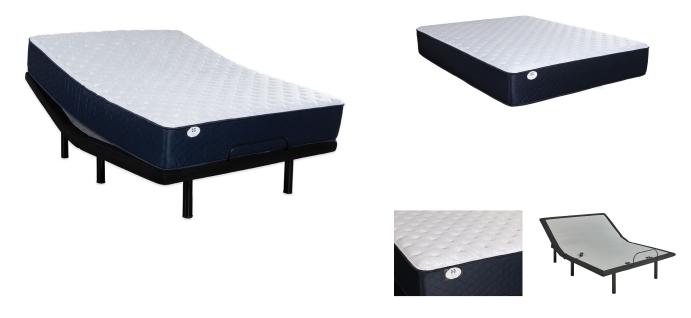

## SEALY ELOISE KING POWER SET

SKU: 881008

About This Item Product Benefits Details WarrantyKingMattressDimensions: 75"W x 79"D x 12.50"HColor: Blue/WhiteFirm Tight TopPlush Knit CoverSealyComfort Firm Support FoamEncased CoilsSolidEdgeAdjustable Base Compatible10 Year WarrantyAdjustable FoundationDimensions: 75"W x 79"D x 15"HColor: Black3 Year WarrantyWired Remote1 Piece Foldable King6 Non Adjustable Metal Legs for SupportThe Sealy Century Collection Eloise features targeted support for your back and core with a precisely engineered coil system and Sealycomfort<sup>TM</sup> foam to promote proper alignment. The plush knit cover allows extra comfort using a super-soft stretch and breathable quality quilted fabric. Maximizing support for your whole body, this mattress features an encased coil system. these individually wrapped