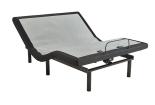

## STANHOPE ALFIE TWIN XL POWER BUNDLE SET

SKU: 881033

About This Item Product Benefits Details WarrantyTwin XLMattressDimensions: 37.5"W x 79.5"D x 15"HColor: GreyLuxury Pillow TopTwin XLExclusive Cooling Fabric with Phase ChangeGel Memory Foam5 Zone Pocketed Spring Unit1 Layers of Nano Coil TechnologyQuantum Edge Coil Support SystemCool Gel Quilt Foam4 Handles to Help Rotate SeasonallyPower Base Friendly10 Year WarrantyAdjustable Power BaseDimensions: 39"W x 80"D x 15"HTwin XLLegends Signature3 Year WarrantyWireless RemoteHead/Foot PositionsEasily Fits Platform/Storage/FlatbedsMattress Retainer BarGravity Release Safety Feature2 Programmable Memory PositionsFlat BottomBluetooth- App ControlledSub Charging Ports under Head DeckWireless SyncUnder Bed LightingFoldable DesignMax