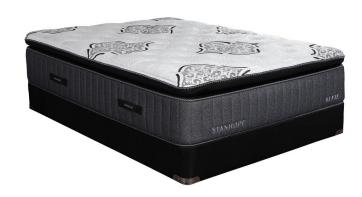

## STANHOPE ALFIE TWIN XL POWER BUNDLE SET

SKU: 881033

About This Item Product Benefits Details WarrantyTwin XLMattressDimensions: 37.5"W x 79.5"D x 15"HColor: GreyLuxury Pillow TopTwin XLExclusive Cooling Fabric with Phase ChangeGel Memory Foam5 Zone Pocketed Spring Unit1 Layers of Nano Coil TechnologyQuantum Edge Coil Support SystemCool Gel Quilt Foam4 Handles to Help Rotate SeasonallyPower Base Friendly10 Year WarrantyAdjustable Power BaseDimensions: 39"W x 80"D x 15"HTwin XLLegends Signature3 Year WarrantyWireless RemoteHead/Foot PositionsEasily Fits Platform/Storage/FlatbedsMattress Retainer BarGravity Release Safety Feature2 Programmable Memory PositionsFlat BottomBluetooth- App ControlledSub Charging Ports under Head DeckWireless SyncUnder Bed LightingFoldable DesignMax