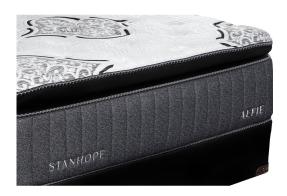

## STANHOPE ALFIE TWIN XL POWER BUNDLE SET

SKU: 881033

About This Item Product Benefits Details WarrantyTwin XLMattressDimensions: 37.5"W x 79.5"D x 15"HColor: GreyLuxury Pillow TopTwin XLExclusive Cooling Fabric with Phase ChangeGel Memory Foam5 Zone Pocketed Spring Unit1 Layers of Nano Coil TechnologyQuantum Edge Coil Support SystemCool Gel Quilt Foam4 Handles to Help Rotate SeasonallyPower Base Friendly10 Year WarrantyAdjustable Power BaseDimensions: 39"W x 80"D x 15"HTwin XLLegends Signature3 Year WarrantyWireless RemoteHead/Foot PositionsEasily Fits Platform/Storage/FlatbedsMattress Retainer BarGravity Release Safety Feature2 Programmable Memory PositionsFlat BottomBluetooth- App ControlledSub Charging Ports under Head DeckWireless SyncUnder Bed LightingFoldable DesignMax