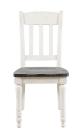

## PARK VIEW 5 PC DINING SET

SKU: 880819

About This Item Product Benefits Details WarrantyDining TableDimensions: 60-78"W x 40.99"D x 30.14"HColor: Brown/WhiteSolid Reclaimed Pine18" LeafDining ChairDimensions: 18.33"W x 23.57"D x 39.57"HColor: Brown/WhiteSlat BackTurned LegsSolid Reclaimed Pine