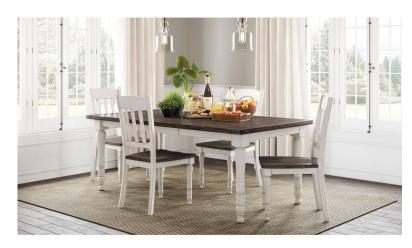

## PARK VIEW 5 PC DINING SET

SKU: 880819

About This Item Product Benefits Details WarrantyDining TableDimensions: 60-78"W x 40.99"D x 30.14"HColor: Brown/WhiteSolid Reclaimed Pine18" LeafDining ChairDimensions: 18.33"W x 23.57"D x 39.57"HColor: Brown/WhiteSlat BackTurned LegsSolid Reclaimed Pine

Ready to elevate your dining experience? You'll find that the Park View dining set is a beautiful addition to your dining room. Featuring a rectangle dining table and complementing slat back dining chairs, this collection combines a rustic feel and natural style to your home. The Park View is expertly crafted using reclaimed pine and finished with two tones: vintage white and barnwood brown. SET INCLUDES DINING TABLE AND 4 CHAIRS.