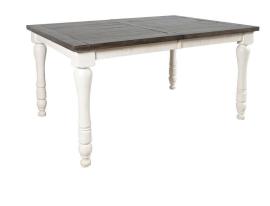

## PARK VIEW 5 PC DINING SET

SKU: 880819

About This Item Product Benefits Details WarrantyDining TableDimensions: 60-78"W x 40.99"D x 30.14"HColor: Brown/WhiteSolid Reclaimed Pine18" LeafDining ChairDimensions: 18.33"W x 23.57"D x 39.57"HColor: Brown/WhiteSlat BackTurned LegsSolid Reclaimed Pine

Ready to elevate your dining experience? You'll find that the Park View dining set is a beautiful addition to your dining room. Featuring a rectangle dining table and complementing slat back dining chairs, this collection combines a rustic feel and natural style to your home. The Park View is expertly crafted using reclaimed pine and finished with two tones: vintage white and barnwood brown. SET INCLUDES DINING TABLE AND 4 CHAIRS.