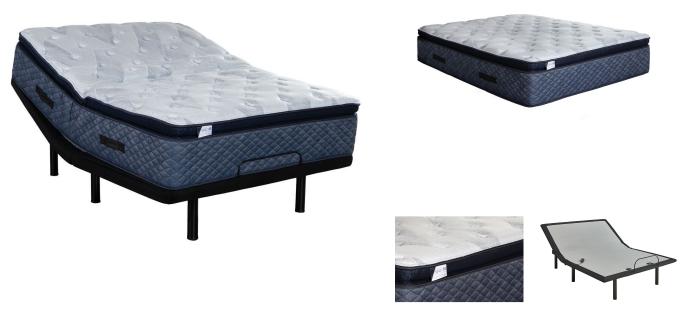

## SEALY TOWNES QUEEN POWER SET

SKU: 880979

About This Item Product Benefits Details WarrantyQueenMattressDimensions: 59"W x 79"D x 16.5"HColor: Blue/WhitePillow TopPlush Knit Cooling CoverSurface-Guard TechnologySealyComfort Gel FoamSealySupport Soft FoamSealyComfort Gel Memory FoamEncased Coil 789 Coil CountQuantum Edge SystemAdjustable Base Compatible10 Year Warranty Adjustable Power BaseDimensions: 59"W x 79"D x 15"HColor: BlackQueen3 Year WarrantyWired Remote with USB Charger6 Non Adjustable Metal Legs For SupportEasily Fits in Platform/Sleigh & Storage Beds

The Sealy Signature Collection Townes features targeted support for your back with a precisely engineered coil system and Sealy Gel Foam to promote proper alignment. The plush knit cover on the wonderfully