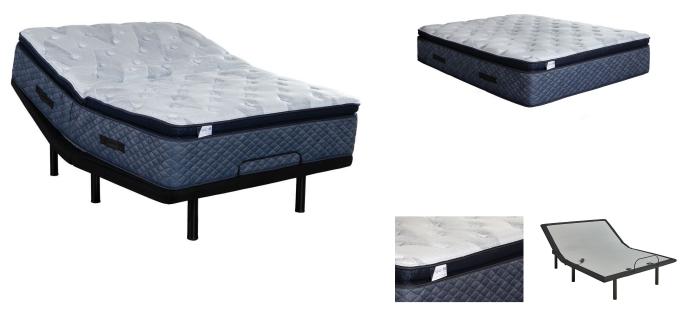

## SEALY TOWNES KING POWER SET

SKU: 880980

About This Item Product Benefits Details WarrantyKingMattressDimensions: 75"W x 79"D x 16.5"HColor: Blue/WhitePillow TopPlush Knit Cooling CoverSurface-Guard TechnologySealyComfort Gel FoamSealySupport Soft FoamSealyComfort Gel Memory FoamEncased Coil 789 Coil CountQuantum Edge SystemAdjustable Base Compatible10 Year Warranty Adjustable Power BaseDimensions: 75"W x 79"D x 15"HColor: BlackKing3 Year WarrantyWired Remote with USB Charger6 Non Adjustable Metal Legs For SupportEasily Fits in Platform/Sleigh & Storage Beds

The Sealy Signature Collection Townes features targeted support for your back with a precisely engineered coil system and Sealy Gel Foam to promote proper alignment. The plush knit cover on the wonderfully