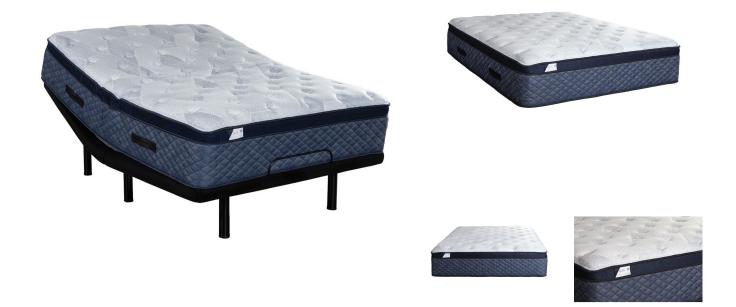

## SEALY COLLINS KING POWER SET

SKU: 880984

About This Item Product Benefits Details WarrantyKingMattressDimensions: 75"W x 79"D x 15.75"HColor: Blue/WhiteFirm Tight TopPlush Knit Cooling CoverSurface-Guard TechnologySealyComfort Gel FoamSealySupport Soft FoamSealyComfort Gel Memory FoamEncased Coil 789 Coil CountQuantum Edge SystemAdjustable Base Compatible10 Year Warranty Adjustable Power BaseDimensions: 75"W x 79"D x 15"HColor: Black1 Piece Foldable KingMax Weight 650 LBS3 Year WarrantyWired Remote6 Non Adjustable Metal Legs For SupportThe Sealy Signature Collection Collins features support for your back with a precisely engineered coil system and Sealy Gel Foam to promote proper alignment. The plush knit cover with Surface-Guard Technology<sup>TM</sup> allows extra comfort