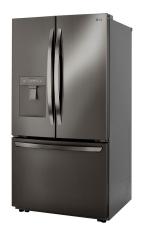

## LG 29 CU. FT. FRENCH DOOR REFRIGERATOR WITH SLIM DESIGN WATER DISPENSER - LRFWS2906D

SKU: 500001C

About This Item Product Benefits Details WarrantyDimensions: (DxWxH): 36 1/4" x 35 3/4" x 69 3/4Color: BlackUltra Large Capacity, 29 cu. ft. (chilled water)External Water Dispenser with LED LightFactory Installed Automatic Ice MakerENERGY STAR® QualifiedDescriptionCapacity and Convenience with Sleek Styling.

You'll get more with this French-Door refrigerator with in-door water dispenser.

More space. More chilled water. Less fuss. This is the refrigerator you dreamed of with the feature set that matters. Open the wide French Doors to reveal a spacious 29 cu. ft. of storage - now more useful space than