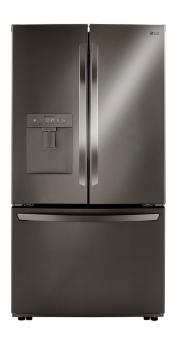

## LG 29 CU. FT. FRENCH DOOR REFRIGERATOR WITH SLIM DESIGN WATER DISPENSER - LRFWS2906D

SKU: 500001C

About This Item Product Benefits Details WarrantyDimensions: (DxWxH): 36 1/4" x 35 3/4" x 69 3/4Color: BlackUltra Large Capacity, 29 cu. ft. (chilled water)External Water Dispenser with LED LightFactory Installed Automatic Ice MakerENERGY STAR® QualifiedDescriptionCapacity and Convenience with Sleek Styling.

You'll get more with this French-Door refrigerator with in-door water dispenser.

More space. More chilled water. Less fuss. This is the refrigerator you dreamed of with the feature set that matters. Open the wide French Doors to reveal a spacious 29 cu. ft. of storage - now more useful space than