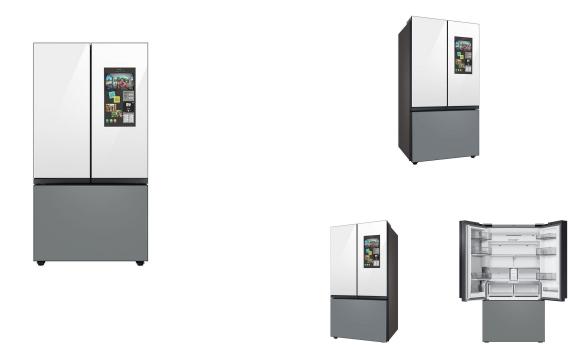

## SAMSUNG BESPOKE 29.8-CU FT FRENCH DOOR REFRIGERATOR WITH DUAL ICE MAKER AND DOOR WITHIN DOOR - RF30BB69006M

SKU: 500002C

About This Item Product Benefits Details WarrantyDimensions: 35 3/4" x 70" x 34 1/4"Color: Stainless Steel29.8 cubic feetFingerprint ResistantDual Ice MakerStandard DepthBeverage CenterDual Ice Maker with Ice BitesDescriptionExtra-large capacity 3-Door French Door Refrigerator with customizable and changeable door panels available in a variety of colors and finishes featuring Family Hub. Samsung's Family Hub lets you see inside your refrigerator, manage your family's calendars, stream music, see who's at the front door and much more, all right from your fridge. It also features the Beverage Center with both a water dispenser and AutoFill Water Pitcher. Plus a Dual Ice Maker with cubed ice and Ice Bites