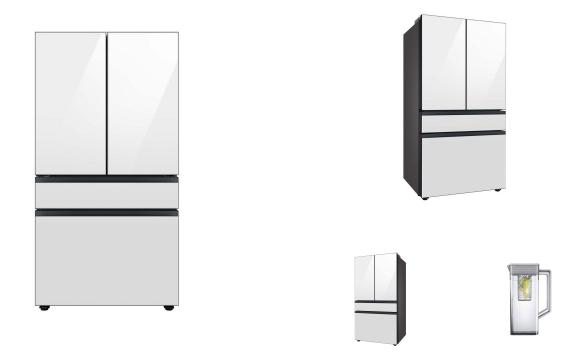

## SAMSUNG 29 CU. FT. BESPOKE 4-DOOR FRENCH DOOR REFRIGERATOR WITH BEVERAGE CENTER IN WHITE GLASS - RF29BB860012

About This Item Product Benefits Details Warranty35-3/4"W x 70"H x 34-1/4"D29 cu. ft. CapacityDual Ice Maker with Ice BitesFlexZone<sup>TM</sup> DrawerMetal CoolingTwin Cooling PlusWi-Fi EnabledDescriptionExtra-large capacity 4-Door French Door Refrigerator. A revolution in convenience and design, the concealed Beverage Center<sup>TM</sup> features both a water dispenser and AutoFill Water Pitcher. Plus a Dual Ice Maker with cubed ice and Ice Bites<sup>TM</sup>.

Samsung 29 cu. ft. Bespoke 4-Door French Door Refrigerator with Beverage Center<sup>TM</sup> in White Glass - RF29BB86001229 cu. ft. CapacityDual Ice Maker with Ice BitesFlexZone<sup>TM</sup> DrawerMetal CoolingTwin