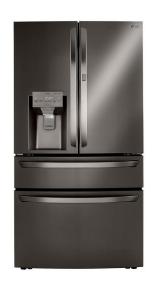

## LG 30 CU. FT. SMART REFRIGERATOR WITH CRAFT ICETM MAKER - LRMDS3006D

SKU: 500007C

About This Item Product Benefits Details WarrantyDimensions: 38" W x 73" H x 40" DColor: BlackFull-Convert<sup>TM</sup> Drawer - now with five temperature settings to fit your family's needs with adjustable dividers to keep things organizedDoor-in-Door® design offers adjustable bins that smoothly glide up and down to accommodate and fit your snacks and drinks of every sizeDual Ice Maker with Craft Ice<sup>TM</sup>The Measured Fill feature dispenses exact amounts of filtered water in ounces plus cubed /crushed ice is dispensed to accommodate almost any bottle sizeSlim SpacePlus® Ice SystemDescriptionWith 30 cu. ft. of more usable space, you can save time and stock up on your club store fresh and frozen faves in one trip with room to store them all when you get home.