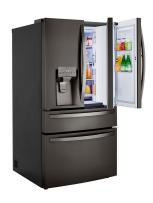

## LG 30 CU. FT. SMART REFRIGERATOR WITH CRAFT ICETM MAKER - LRMDS3006D

SKU: 500007C

About This Item Product Benefits Details WarrantyDimensions: 38" W x 73" H x 40" DColor: BlackFull-Convert<sup>TM</sup> Drawer - now with five temperature settings to fit your family's needs with adjustable dividers to keep things organizedDoor-in-Door® design offers adjustable bins that smoothly glide up and down to accommodate and fit your snacks and drinks of every sizeDual Ice Maker with Craft Ice<sup>TM</sup>The Measured Fill feature dispenses exact amounts of filtered water in ounces plus cubed /crushed ice is dispensed to accommodate almost any bottle sizeSlim SpacePlus® Ice SystemDescriptionWith 30 cu. ft. of more usable space, you can save time and stock up on your club store fresh and frozen faves in one trip with room to store them all when you get home.