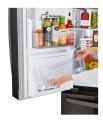

## LG 30 CU. FT. SMART REFRIGERATOR WITH CRAFT ICETM MAKER - LRMDS3006D

SKU: 500007C

About This Item Product Benefits Details WarrantyDimensions: 38" W x 73" H x 40" DColor: BlackFull-Convert<sup>TM</sup> Drawer - now with five temperature settings to fit your family's needs with adjustable dividers to keep things organizedDoor-in-Door® design offers adjustable bins that smoothly glide up and down to accommodate and fit your snacks and drinks of every sizeDual Ice Maker with Craft Ice<sup>TM</sup>The Measured Fill feature dispenses exact amounts of filtered water in ounces plus cubed /crushed ice is dispensed to accommodate almost any bottle sizeSlim SpacePlus® Ice SystemDescriptionWith 30 cu. ft. of more usable space, you can save time and stock up on your club store fresh and frozen faves in one trip with room to store them all when you get home.