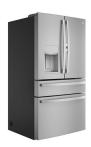

## GE PROFILE 27.6 CU. FT. 4-DOOR FRENCH-DOOR REFRIGERATOR - PVD28BYNFS

SKU: 500010C

About This Item Product Benefits Details WarrantyEasily access favorite items with door in door and rotating bin.Fill containers with filtered water hands-free using AutoFill.Adjustable temperature drawer with removable bin caddy.Door AlarmHidden HingeDoor-within-DoorDescriptionGE Appliances provide up-to-date technology and exceptional quality to simplify the way you live. With a timeless appearance, this family of appliances is ideal for your family.

GE 27.6 cu. ft. 4-Door French-Door Refrigerator - PVD28BYNFSEasily access favorite items with door in door and rotating bin. Fill containers with filtered water hands-free using AutoFill. Adjustable temperature