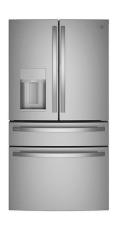

## GE PROFILE 27.6 CU. FT. 4-DOOR FRENCH-DOOR REFRIGERATOR - PVD28BYNFS

SKU: 500010C

About This Item Product Benefits Details WarrantyEasily access favorite items with door in door and rotating bin.Fill containers with filtered water hands-free using AutoFill.Adjustable temperature drawer with removable bin caddy.Door AlarmHidden HingeDoor-within-DoorDescriptionGE Appliances provide up-to-date technology and exceptional quality to simplify the way you live. With a timeless appearance, this family of appliances is ideal for your family.

GE 27.6 cu. ft. 4-Door French-Door Refrigerator - PVD28BYNFSEasily access favorite items with door in door and rotating bin. Fill containers with filtered water hands-free using AutoFill. Adjustable temperature