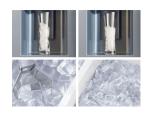

## SAMSUNG 30 CU. FT. MEGA CAPACITY 4-DOOR FRENCH DOOR REFRIGERATOR WITH FOUR TYPES OF ICE IN MATTE BLACK STEEL - RF31CG7400MT

About This Item Product Benefits Details Warranty35 3/4"W x 70"H x 36 1/4"DLarge Capacity of 30 cu. ft.Middle Drawer Ice MakerDoor AlarmFour Ice TypesHigh-Efficiency LED LightingMetal CoolingDescriptionSamsung Mega Capacity 4-Door French Door refrigerator with 30 cu. ft. comes with four types of ice and a modern design. Store more groceries, including big and bulky items. The Dual Auto Ice Maker makes two types of ice – cubed, or Ice Bites<sup>TM</sup> while the external dispenser offers two additional ice options, curved and crushed.Large Capacity of 30 cu. ft.Middle Drawer Ice MakerDoor AlarmFour Ice TypesHigh-Efficiency LED LightingMetal Cooling