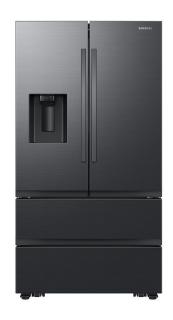

## SAMSUNG 30 CU. FT. MEGA CAPACITY 4-DOOR FRENCH DOOR REFRIGERATOR WITH FOUR TYPES OF ICE IN MATTE BLACK STEEL - RF31CG7400MT

About This Item Product Benefits Details Warranty35 3/4"W x 70"H x 36 1/4"DLarge Capacity of 30 cu. ft.Middle Drawer Ice MakerDoor AlarmFour Ice TypesHigh-Efficiency LED LightingMetal CoolingDescriptionSamsung Mega Capacity 4-Door French Door refrigerator with 30 cu. ft. comes with four types of ice and a modern design. Store more groceries, including big and bulky items. The Dual Auto Ice Maker makes two types of ice – cubed, or Ice Bites<sup>TM</sup> while the external dispenser offers two additional ice options, curved and crushed.Large Capacity of 30 cu. ft.Middle Drawer Ice MakerDoor AlarmFour Ice TypesHigh-Efficiency LED LightingMetal Cooling