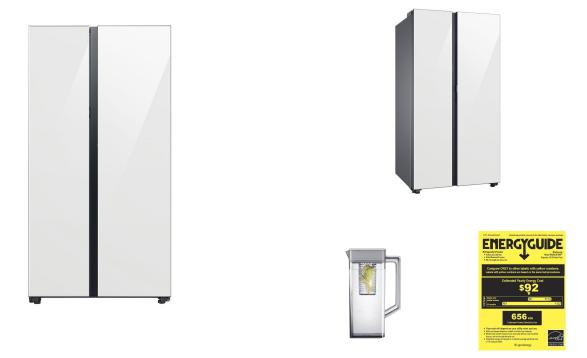

## SAMSUNG BESPOKE 28-CU. FT. SMART SIDE-BY-SIDE REFRIGERATOR WITH BEVERAGE CENTER IN WHITE GLASS

SKU: 500014C

About This Item Product Benefits Details WarrantyBeverage Center: Refreshing cold water is always within reachDual Auto Ice MakerAuto Open Door: Open doors with a light touchExtra Large Capacity: More storage with SpaceMax<sup>TM</sup> technologyENERGY STAR® CertifiedAll-Around CoolingDescriptionAdd style to your kitchen with the Bespoke side-by-side white glass or stainless steel refrigerator. The Beverage Center includes a dispenser and AutoFill Water Pitcher with the option to infuse with a flavor. The Dual Auto Ice Maker lets you choose from cubed ice or Ice Bites<sup>TM</sup> that chill your drink faster (Compared to cubed ice). The Auto Open Door makes it even easier to open the door (the door automatically opens about 25 mm), with a light touch over the sensor.