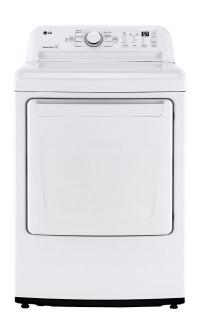

## LG 7.3 CU. FT. ULTRA LARGE CAPACITY ELECTRIC DRYER WITH SENSOR DRY TECHNOLOGY - DLE7000W

SKU: 500031C

About This Item Product Benefits Details WarrantyDimensions: 29.50" x 27" x 44.25"Color: White 7.3 cu. ft. Ultra Large CapacitySensor DryFlowSense Duct Clogging & Lint Filter IndicatorsENERGY STAR CertifiedAluminized Alloy Steel DrumLoDecibel Quiet OperationDescriptionThe LG Sensor Dry system keeps tabs on moisture levels throughout the cycle and automatically adjusts drying time as needed—so you don't have to. And with generous 7.3 cu. ft. capacity that fits more laundry in every load, this dryer makes laundry day easier all-around. FlowSense duct clogging indicator lets you know when your ducts need cleaning to avoid lint buildup and keep your dryer clean, efficient and safe.