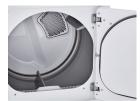

## LG 7.3 CU. FT. ULTRA LARGE CAPACITY ELECTRIC DRYER WITH SENSOR DRY TECHNOLOGY - DLE7000W

SKU: 500031C

About This Item Product Benefits Details WarrantyDimensions: 29.50" x 27" x 44.25"Color: White 7.3 cu. ft. Ultra Large CapacitySensor DryFlowSense Duct Clogging & Lint Filter IndicatorsENERGY STAR CertifiedAluminized Alloy Steel DrumLoDecibel Quiet OperationDescriptionThe LG Sensor Dry system keeps tabs on moisture levels throughout the cycle and automatically adjusts drying time as needed—so you don't have to. And with generous 7.3 cu. ft. capacity that fits more laundry in every load, this dryer makes laundry day easier all-around. FlowSense duct clogging indicator lets you know when your ducts need cleaning to avoid lint buildup and keep your dryer clean, efficient and safe.